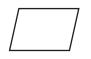

Off Page Connector

Use when the connecting pair are on different pages.

Internal Storage

Saving data for later use.

Multiple

documents.

Manual Input

Data or information entered manually.