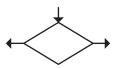

Sub-process

Link to a self-contained flowchart.

**On Page Connector** 

Pairs of

connectors

replace long or

confusing lines.

Decision A choice or branch with 2 options such as YES or NO.