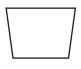

Off Page Connector

Use when the connecting pair are on different pages.

Internal Storage

Saving data for later use.

Multiple

documents.

Manual Input

Data or information entered manually.