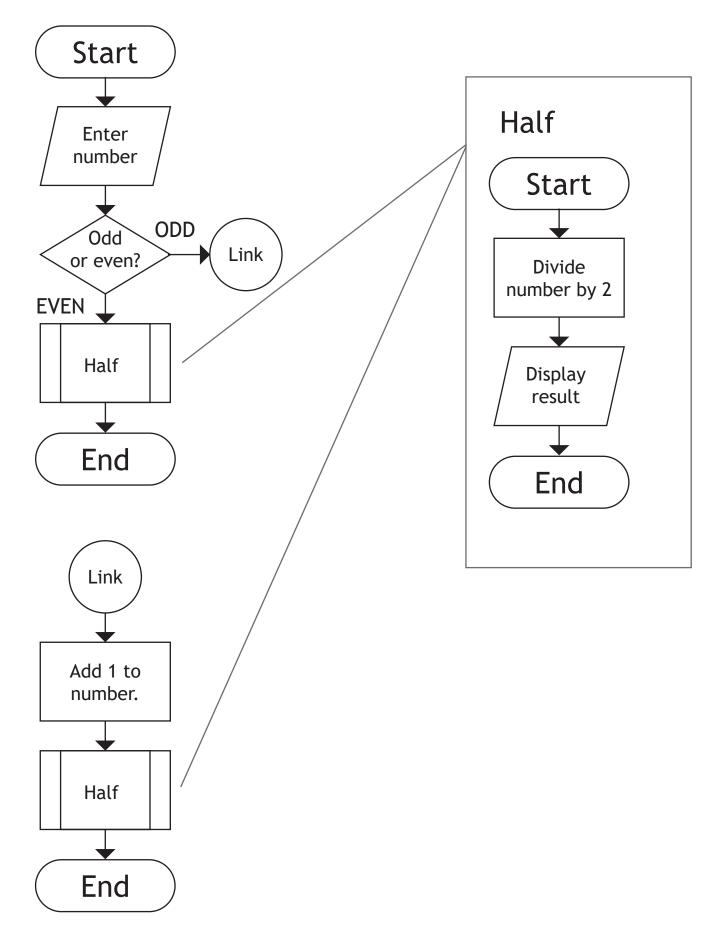

Input or Output

Entering data or displaying a result.



Document

Create or reference a document or file.



Manual Operation

A step that must be done manually.



Process A single step, action or instruction.

Annotation

A comment or

information

about a step.

extra



Sub-process

Link to a self-contained flowchart.

**On Page Connector** 

Pairs of

connectors

replace long or

confusing lines.



Decision A choice or branch with 2 options such as YES or NO.



Off Page Connector

Use when the connecting pair are on different pages.



Internal Storage

Saving data for later use.



Multiple

documents.



Manual Input

Data or information entered manually.

Database

Data that can

be accessed in

any order.

Preparation

Setting something ready for use.



## Flowchart Example