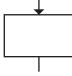

## Flowchart Key

Each step on a flowchart is linked by a line and an arrow showing the direction of flow.

Start / End The start or end point.

Input or Output

Entering data or displaying a result.

Document

Create or reference a document or file.