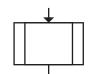

Off Page Connector

Use when the connecting pair are on different pages.

Internal Storage

Saving data for later use.

Multiple

documents.

Manual Input

Data or information entered manually.