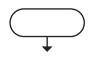

## Flowchart Key

Each step on a flowchart is linked by a line and an arrow showing the direction of flow.

Start / End The start or end point.

Input or Output

Entering data or displaying a result.

Document

Create or reference a document or file.